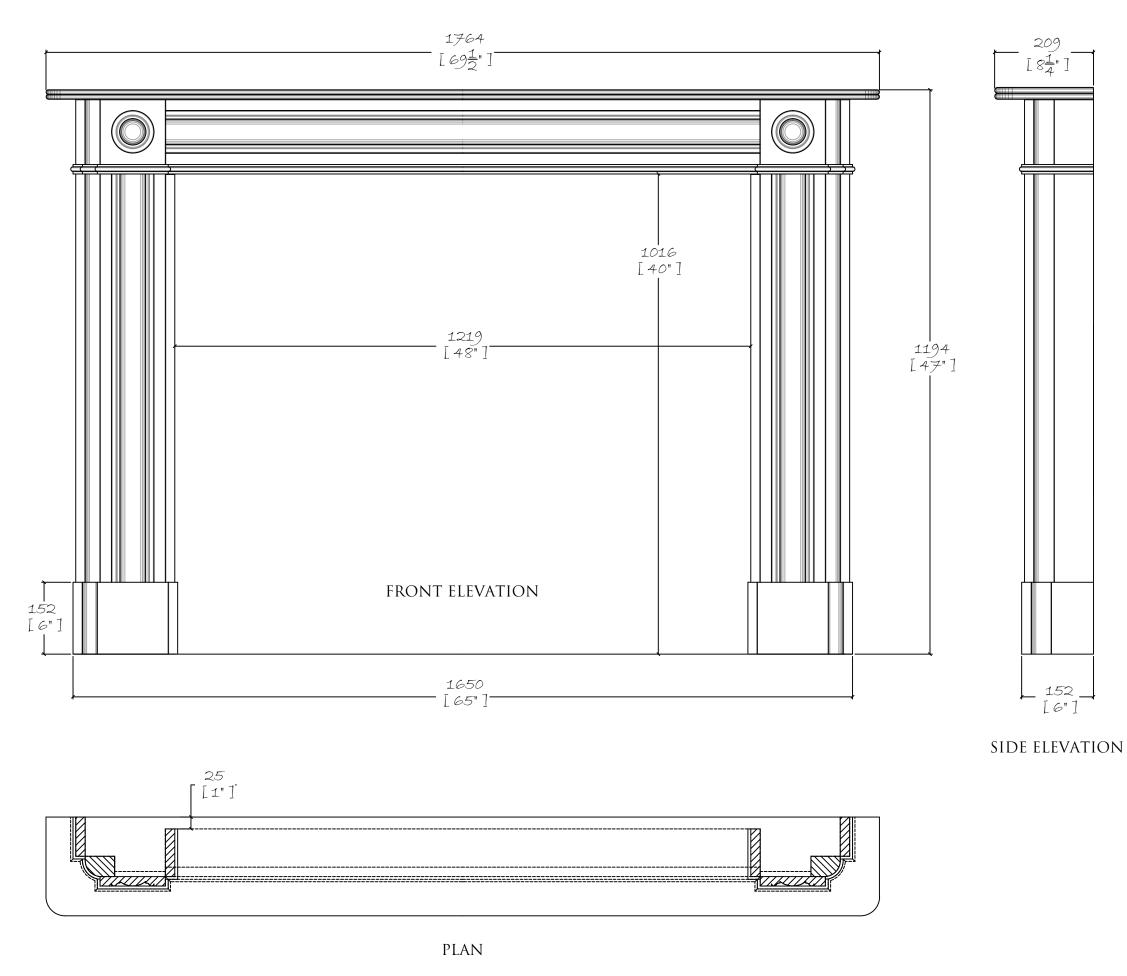

| CLIENT:                                                                    |                          |
|----------------------------------------------------------------------------|--------------------------|
|                                                                            |                          |
|                                                                            |                          |
|                                                                            |                          |
| Limestones & Marble are a natural<br>texture, color and veining intensity. | material and may vary in |
| Please consider a dimensional toler                                        | rance of $\frac{1}{8}$   |
| © CHESNEYS 2018                                                            |                          |
| CHESN                                                                      | NEYS                     |
| Head Off<br>194-202 Battersea Park Roai                                    | d, Battersea, Londo      |
| Telephone: +44 (0)<br>Web Site: www.ch                                     |                          |
| E mail: sales@che                                                          |                          |
| SURROUND:                                                                  |                          |
| REGEN                                                                      |                          |
| Bulls<br>American S                                                        |                          |
|                                                                            |                          |
| ROOM:                                                                      |                          |
|                                                                            |                          |
| MATERIAL:                                                                  |                          |
| CARRARA                                                                    | MARBLE                   |
| &<br>Limest                                                                | ONF                      |
| Envitor                                                                    |                          |
| FINISH:                                                                    |                          |
|                                                                            |                          |
|                                                                            |                          |
| HEARTH:                                                                    |                          |
|                                                                            |                          |
|                                                                            |                          |
| SLIPS:                                                                     |                          |
| 0240                                                                       |                          |
|                                                                            |                          |
|                                                                            |                          |
| SPECIAL NOTES:                                                             |                          |
|                                                                            |                          |
|                                                                            |                          |
|                                                                            |                          |
|                                                                            |                          |
| MANTEL WEIGHT                                                              | 'S:                      |
| Jamb / each:                                                               |                          |
|                                                                            | 38.89 LB                 |
| Shelf:                                                                     | 43.54 lb                 |
| TOTAL:                                                                     | 205.45 lb                |
| DRAWN BY:                                                                  |                          |
| LUIS V                                                                     | ELA                      |
| DATE:                                                                      | SCALE:                   |
| 26/09/2018                                                                 | 1:8 @ A                  |
| INVOICE NUMBER                                                             | <br>R:                   |
|                                                                            |                          |
| DRAWING NO.:                                                               | REV:                     |
|                                                                            |                          |
|                                                                            |                          |