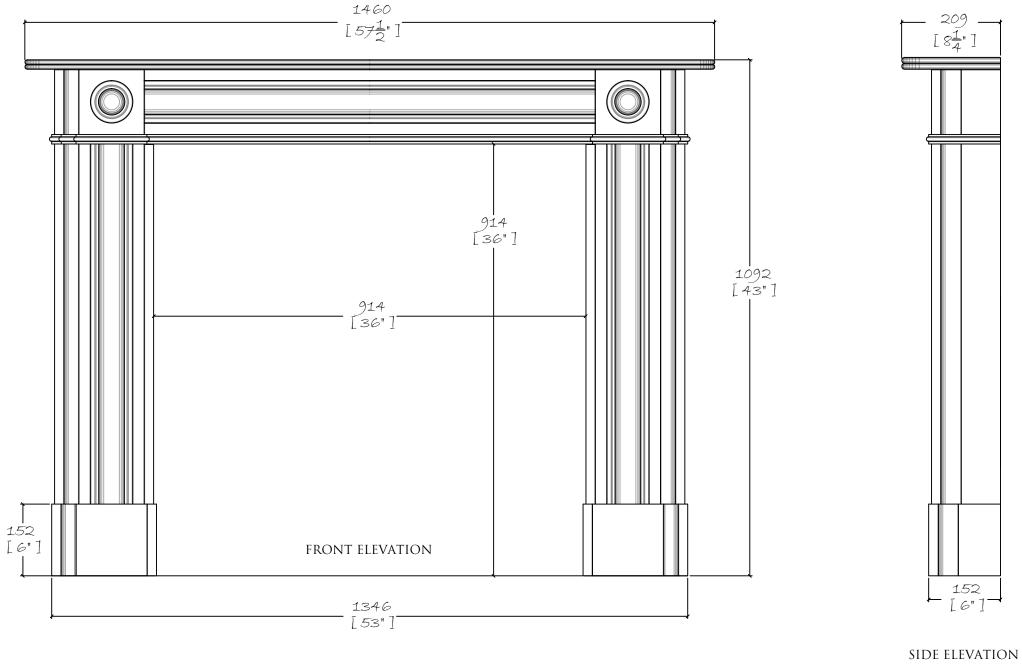

## SURROUND:

REGENCY BULLSEYE 36"

ROOM:

MATERIAL:

CARRARA MARBLE & Limestone

FINISH:

HEARTH:

SLIPS: