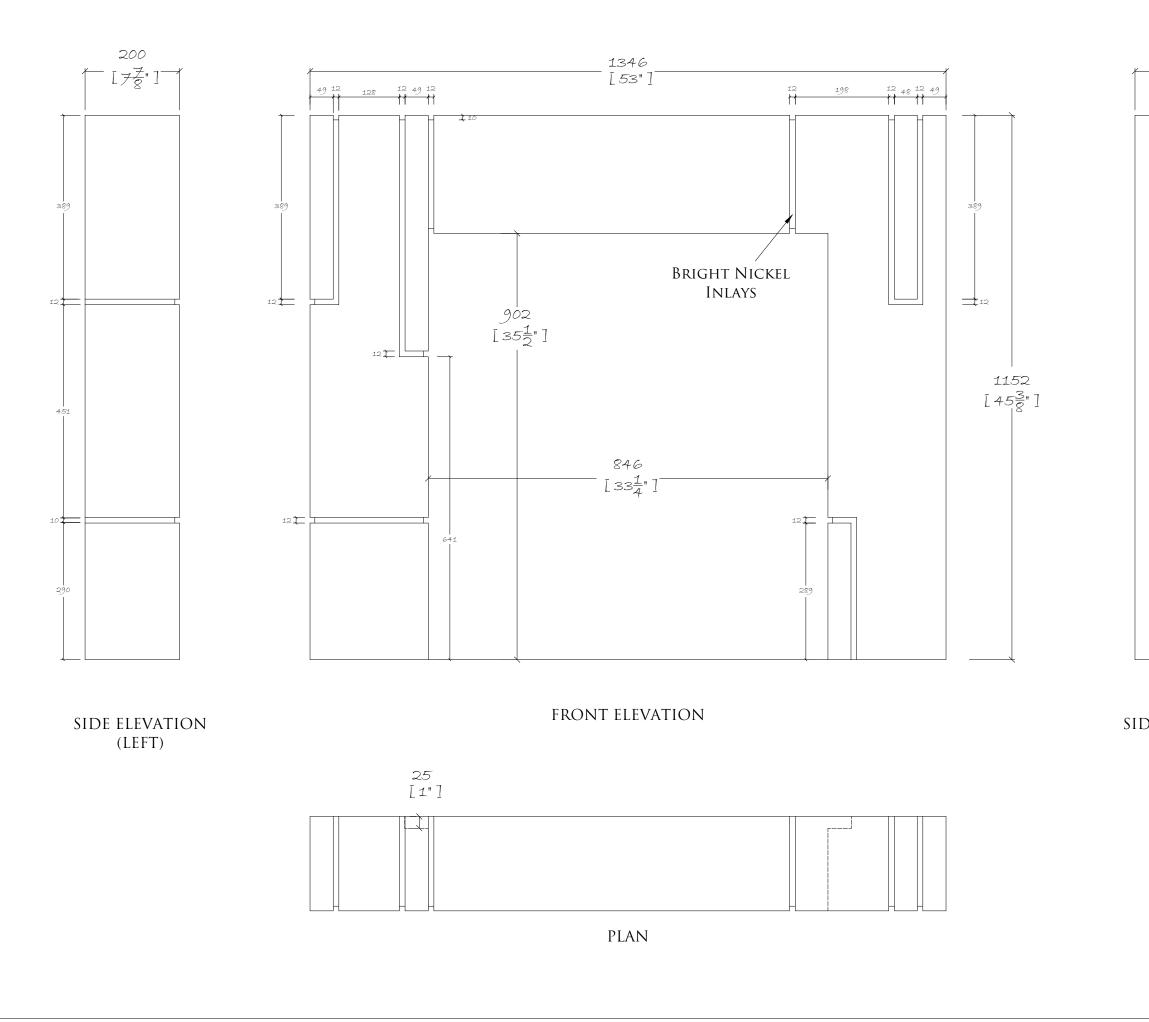

|                         | CDM Regulations - Design Risk Assessment<br>The size and shape of individual stones for this project have<br>been designed to satisfy the overall design requirements for                                                          |
|-------------------------|------------------------------------------------------------------------------------------------------------------------------------------------------------------------------------------------------------------------------------|
|                         | the building, bill of quantities or specific project specification.<br>All persons handling and installing such stones should be<br>aware that there are risks associated with this type of work,<br>which cannot be designed out. |
| 200                     | © CHESNEYS 2017                                                                                                                                                                                                                    |
| 200<br>- L7Ž"1-1        | CHESNEYS                                                                                                                                                                                                                           |
|                         | Head Office:<br>194-202 Battersea Park Road, Battersea, London                                                                                                                                                                     |
|                         | Telephone: +44 (0) 20 7627 1410<br>Web Site: www.chesneys.co.uk<br>E mail: sales@chesneys.co.uk                                                                                                                                    |
|                         | Notes:                                                                                                                                                                                                                             |
|                         |                                                                                                                                                                                                                                    |
|                         |                                                                                                                                                                                                                                    |
|                         |                                                                                                                                                                                                                                    |
|                         |                                                                                                                                                                                                                                    |
|                         |                                                                                                                                                                                                                                    |
|                         |                                                                                                                                                                                                                                    |
|                         |                                                                                                                                                                                                                                    |
|                         |                                                                                                                                                                                                                                    |
|                         |                                                                                                                                                                                                                                    |
|                         |                                                                                                                                                                                                                                    |
|                         |                                                                                                                                                                                                                                    |
|                         | Client:                                                                                                                                                                                                                            |
|                         |                                                                                                                                                                                                                                    |
|                         | Kelly                                                                                                                                                                                                                              |
|                         | HOPPEN<br>Collection                                                                                                                                                                                                               |
|                         |                                                                                                                                                                                                                                    |
|                         | Mantle:                                                                                                                                                                                                                            |
|                         | THE JACK                                                                                                                                                                                                                           |
|                         | Material:<br>PETITE GRANITE                                                                                                                                                                                                        |
| DE ELEVATION<br>(RIGHT) | Mantle Weights:                                                                                                                                                                                                                    |
|                         | HEADER: 70.38 KG                                                                                                                                                                                                                   |
|                         | Left Jamb (Stone) 96.36 kg<br>Left Jamb Metal Inlay: <u>1.27 kg</u><br>Total Jamb: 97.63 kg                                                                                                                                        |
|                         | Right Jamb (Stone) 103.63 kg<br>Right Jamb Metal Inlay: <u>1.02 kg</u><br>Total Jamb: 104.65 kg                                                                                                                                    |
|                         | Total Mantle 272.66 kg                                                                                                                                                                                                             |
|                         | Drawn by:                                                                                                                                                                                                                          |
|                         | Date: Scale:                                                                                                                                                                                                                       |
|                         | 1:8 @ A3                                                                                                                                                                                                                           |
|                         | SOR/POR:                                                                                                                                                                                                                           |
|                         | Drawing No.: Rev:                                                                                                                                                                                                                  |
|                         |                                                                                                                                                                                                                                    |