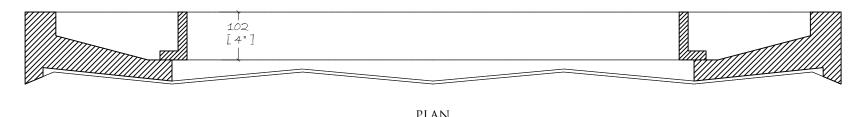

PLAN

|                | COLLECTION:                                                                                                                                                     |
|----------------|-----------------------------------------------------------------------------------------------------------------------------------------------------------------|
|                | Jeffrey                                                                                                                                                         |
| 153            | BILLHUBER                                                                                                                                                       |
| [6"]           | Collection                                                                                                                                                      |
|                |                                                                                                                                                                 |
|                | Limestones & Marble are a natural material and may vary in<br>texture, color and veining intensity.<br>Please consider a dimensional tolerance of $\frac{1}{8}$ |
|                | © CHESNEYS 2019                                                                                                                                                 |
|                | CHESNEYS                                                                                                                                                        |
|                | HEAD OFFICE:                                                                                                                                                    |
|                | 194-202 Battersea Park Road, Battersea, London<br>Telephone: +44 (0) 20 7627 1410                                                                               |
|                | Web Site: www.chesneys.co.uk<br>E mail: sales@chesneys.co.uk                                                                                                    |
|                | MANTEL:                                                                                                                                                         |
|                | The                                                                                                                                                             |
|                | Francois                                                                                                                                                        |
|                |                                                                                                                                                                 |
|                | MATERIAL:                                                                                                                                                       |
|                |                                                                                                                                                                 |
|                |                                                                                                                                                                 |
|                | EINICH.                                                                                                                                                         |
|                | FINISH:                                                                                                                                                         |
|                |                                                                                                                                                                 |
|                |                                                                                                                                                                 |
|                | SPECIAL NOTES:                                                                                                                                                  |
|                |                                                                                                                                                                 |
|                |                                                                                                                                                                 |
|                |                                                                                                                                                                 |
|                |                                                                                                                                                                 |
|                |                                                                                                                                                                 |
|                |                                                                                                                                                                 |
|                |                                                                                                                                                                 |
|                |                                                                                                                                                                 |
|                |                                                                                                                                                                 |
| SIDE ELEVATION |                                                                                                                                                                 |
|                |                                                                                                                                                                 |
|                | MANTEL WEIGHTS:                                                                                                                                                 |
|                | Jamb / each: 113.32 lb                                                                                                                                          |
|                | SLIPS: 47.25 LB                                                                                                                                                 |
|                | HEADER: 153.88 LB                                                                                                                                               |
|                | TOTAL: 427.77 LB                                                                                                                                                |
|                |                                                                                                                                                                 |
|                | DRAWN BY:                                                                                                                                                       |
|                | Luis Vela                                                                                                                                                       |
|                | DATE: SCALE:                                                                                                                                                    |
|                | 29/03/2019 1:8 @ A3                                                                                                                                             |
|                | INVOICE NUMBER:                                                                                                                                                 |
|                |                                                                                                                                                                 |
|                | DRAWING NO.: REV:                                                                                                                                               |
|                |                                                                                                                                                                 |
|                |                                                                                                                                                                 |