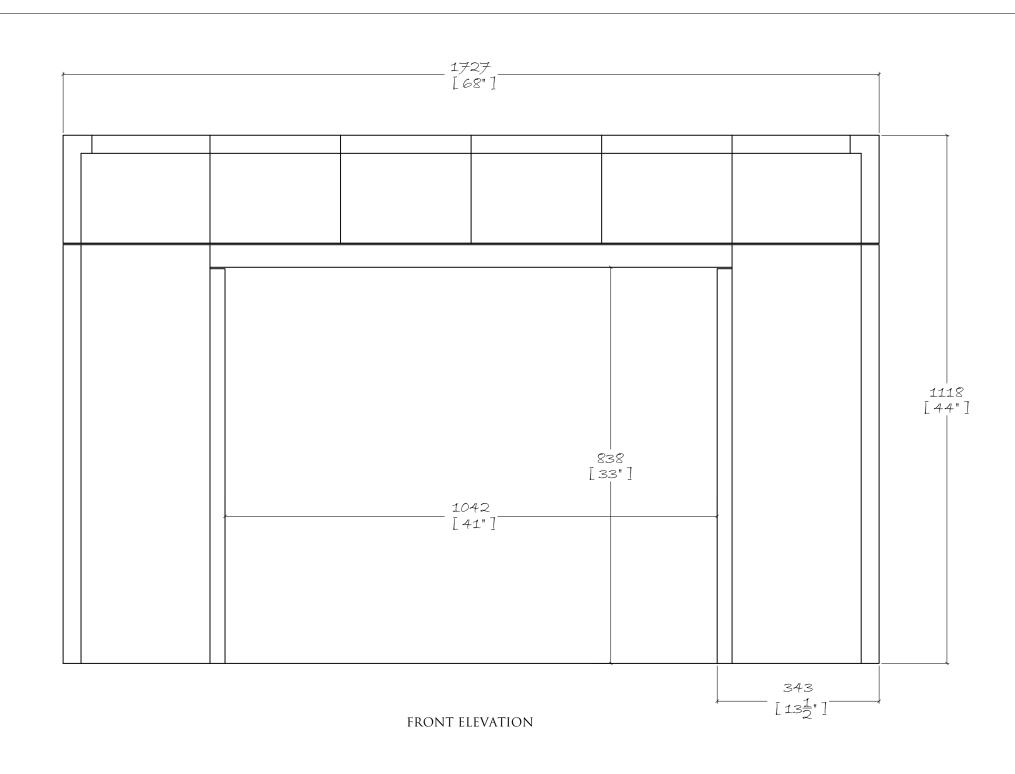

PLAN

|                | COLLECTION:                                                                                                                                                     |
|----------------|-----------------------------------------------------------------------------------------------------------------------------------------------------------------|
|                | Jeffrey                                                                                                                                                         |
| 153            | BILLHUBER                                                                                                                                                       |
| [6"]           | Collection                                                                                                                                                      |
|                |                                                                                                                                                                 |
|                | Limestones & Marble are a natural material and may vary in<br>texture, color and veining intensity.<br>Please consider a dimensional tolerance of $\frac{1}{8}$ |
|                | © CHESNEYS 2019                                                                                                                                                 |
|                | CHESNEYS                                                                                                                                                        |
|                | HEAD OFFICE:                                                                                                                                                    |
|                | 194-202 Battersea Park Road, Battersea, London<br>Telephone: +44 (0) 20 7627 1410                                                                               |
|                | Web Site: www.chesneys.co.uk<br>E mail: sales@chesneys.co.uk                                                                                                    |
|                | MANTEL:                                                                                                                                                         |
|                | The                                                                                                                                                             |
|                | Francois                                                                                                                                                        |
|                |                                                                                                                                                                 |
|                | MATERIAL:                                                                                                                                                       |
|                |                                                                                                                                                                 |
|                |                                                                                                                                                                 |
|                | EINICH.                                                                                                                                                         |
|                | FINISH:                                                                                                                                                         |
|                |                                                                                                                                                                 |
|                |                                                                                                                                                                 |
|                | SPECIAL NOTES:                                                                                                                                                  |
|                |                                                                                                                                                                 |
|                |                                                                                                                                                                 |
|                |                                                                                                                                                                 |
|                |                                                                                                                                                                 |
|                |                                                                                                                                                                 |
|                |                                                                                                                                                                 |
|                |                                                                                                                                                                 |
|                |                                                                                                                                                                 |
|                |                                                                                                                                                                 |
| SIDE ELEVATION |                                                                                                                                                                 |
|                |                                                                                                                                                                 |
|                | MANTEL WEIGHTS:                                                                                                                                                 |
|                | Jamb / each: 113.32 lb                                                                                                                                          |
|                | SLIPS: 47.25 LB                                                                                                                                                 |
|                | HEADER: 153.88 LB                                                                                                                                               |
|                | TOTAL: 427.77 LB                                                                                                                                                |
|                |                                                                                                                                                                 |
|                | DRAWN BY:                                                                                                                                                       |
|                | Luis Vela                                                                                                                                                       |
|                | DATE: SCALE:                                                                                                                                                    |
|                | 29/03/2019 1:8 @ A3                                                                                                                                             |
|                | INVOICE NUMBER:                                                                                                                                                 |
|                |                                                                                                                                                                 |
|                | DRAWING NO.: REV:                                                                                                                                               |
|                |                                                                                                                                                                 |
|                |                                                                                                                                                                 |