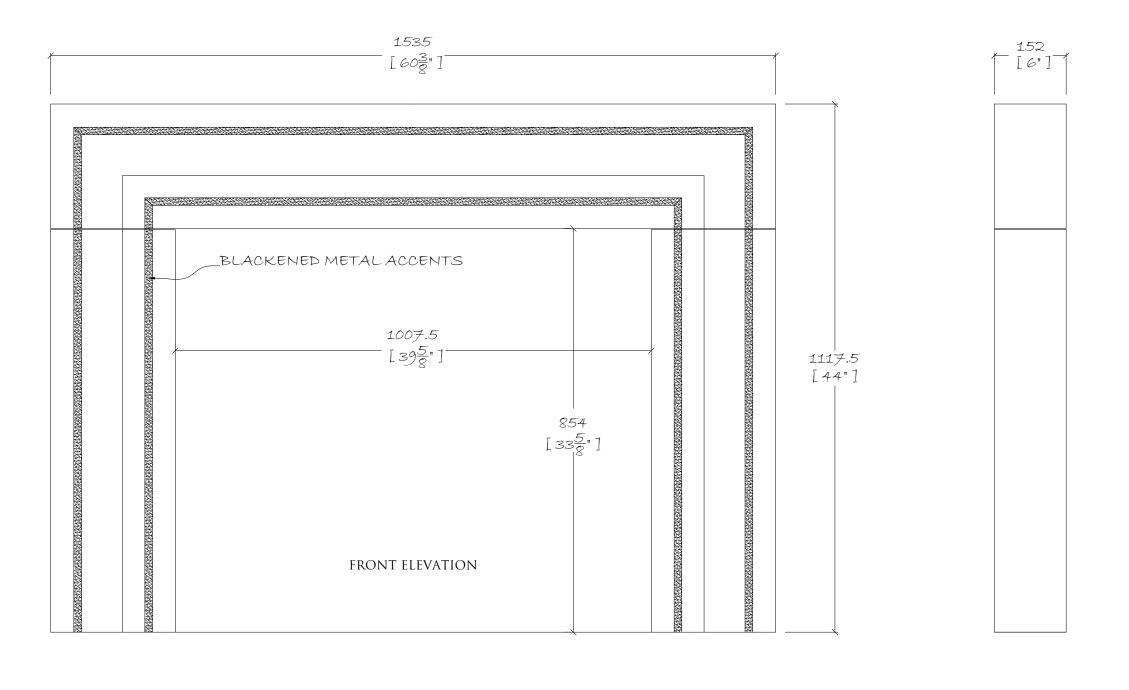

## CHESNEYS

Collection:

ERIC COHLER COLLECTION

THE Ealing

CARRARA MARBLE

Mantle Weights:

JAMB / EACH:

49.73 KG 2.20 KG METAL INLAY:

HEADER:

METAL INLAY:

3.82 KG 201.43 KG

93.75 KG

TOTAL MANTLE:

Luis Vela

12/04/2018 1:8 @ A3

Drawing No.: