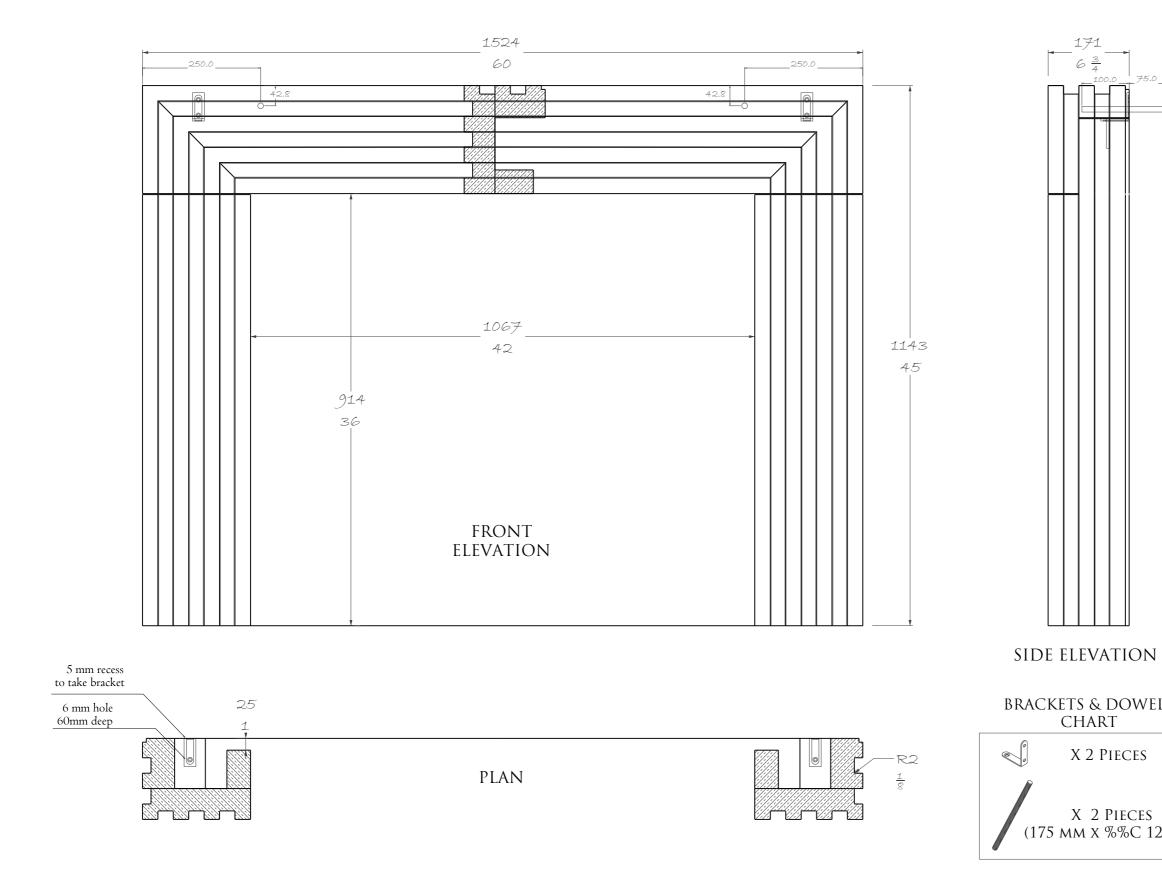

|  | CLIENT:                                                                                                                                                                                                                    |
|--|----------------------------------------------------------------------------------------------------------------------------------------------------------------------------------------------------------------------------|
|  |                                                                                                                                                                                                                            |
|  |                                                                                                                                                                                                                            |
|  | CDM Regulations - Design Risk Assessment<br>The size and shape of individual stones for this project                                                                                                                       |
|  | have been designed to satisfy the overall design<br>requirements for the building, bill of quantities or<br>specific project specification.                                                                                |
|  | All persons handling and installing such stones should<br>be aware that there are risks associated with this type of<br>work, which cannot be designed out.                                                                |
|  | Limestones & Marble are a natural material and may vary in texture, color and veining intensity.<br>Please consider a dimensional tolerance of $\frac{1}{8}$ "                                                             |
|  | Important: All modular stone/marble fireplace's<br>primary fix must be on a structural brick or block<br>wall using a suitable high bond adhesive. In all<br>instances, these must also be securely<br>mechanically fixed. |
|  | © CHESNEYS 2022                                                                                                                                                                                                            |
|  | CHESNEYS<br>HEAD OFFICE:<br>194-196 BATTERSEA PARK ROAD, BATTERSEA, LONDON<br>TELEPHONE: 44 (0) 20 7627 1410                                                                                                               |
|  | WEB SITE: WWW.CHESNEYS.CO.UK<br>E MAIL: SALES@CHESNEYS.CO.UK                                                                                                                                                               |
|  | SURROUND:                                                                                                                                                                                                                  |
|  | Rubicon                                                                                                                                                                                                                    |
|  | AREA:                                                                                                                                                                                                                      |
|  |                                                                                                                                                                                                                            |
|  |                                                                                                                                                                                                                            |
|  | MATERIAL:                                                                                                                                                                                                                  |
|  |                                                                                                                                                                                                                            |
|  |                                                                                                                                                                                                                            |
|  | FINISH:                                                                                                                                                                                                                    |
|  |                                                                                                                                                                                                                            |
|  |                                                                                                                                                                                                                            |
|  | Special notes:                                                                                                                                                                                                             |
|  |                                                                                                                                                                                                                            |
|  |                                                                                                                                                                                                                            |
|  |                                                                                                                                                                                                                            |
|  | MANTEL WEIGHTS:                                                                                                                                                                                                            |
|  | JAMB / EACH: 51KG - 112LB<br>Header: 86KG - 189LB                                                                                                                                                                          |
|  | total: 187kg - 413lb                                                                                                                                                                                                       |
|  | MANTEL M3:                                                                                                                                                                                                                 |
|  | JAMB / EACH: 0.0211M3<br>HEADER: 0.0357M3                                                                                                                                                                                  |
|  |                                                                                                                                                                                                                            |
|  | TOTAL: 0.0780M3                                                                                                                                                                                                            |
|  | DRAWN BY:                                                                                                                                                                                                                  |
|  |                                                                                                                                                                                                                            |
|  | DRAWN BY:<br>JC                                                                                                                                                                                                            |
|  | DRAWN BY:<br>JC<br>DATE: SCALE:                                                                                                                                                                                            |
|  | DRAWN BY:<br>JC<br>DATE: SCALE:<br>1:8 @ A3                                                                                                                                                                                |

|   | CDM Regulations - Design Risk Assessment                                                                                                                                                                                   |
|---|----------------------------------------------------------------------------------------------------------------------------------------------------------------------------------------------------------------------------|
|   | The size and shape of individual stones for this project<br>have been designed to satisfy the overall design<br>requirements for the building, bill of quantities or<br>specific project specification.                    |
|   | All persons handling and installing such stones should<br>be aware that there are risks associated with this type of<br>work, which cannot be designed out.                                                                |
|   | Limestones & Marble are a natural material and may vary in texture, color and veining intensity. Please consider a dimensional tolerance of $\frac{1}{8}$                                                                  |
| ] | Important: All modular stone/marble fireplace's<br>primary fix must be on a structural brick or block<br>wall using a suitable high bond adhesive. In all<br>instances, these must also be securely<br>mechanically fixed. |
|   | © CHESNEYS 2022                                                                                                                                                                                                            |
|   | CHESNEYS<br>Head Office:<br>194-196 Battersea Park Road, Battersea, London<br>Telephone: +44 (0) 20 7627 1410                                                                                                              |
|   | WEB SITE: WWW.CHESNEYS.CO.UK<br>E MAIL: SALES@CHESNEYS.CO.UK                                                                                                                                                               |
|   | SURROUND:                                                                                                                                                                                                                  |
|   | Rubicon                                                                                                                                                                                                                    |
|   | AREA:                                                                                                                                                                                                                      |
|   |                                                                                                                                                                                                                            |
|   | MATERIAL:                                                                                                                                                                                                                  |
|   |                                                                                                                                                                                                                            |
|   | FINISH:                                                                                                                                                                                                                    |
|   |                                                                                                                                                                                                                            |
|   | SPECIAL NOTES:                                                                                                                                                                                                             |
|   |                                                                                                                                                                                                                            |
|   | MANTEL WEIGHTS:                                                                                                                                                                                                            |
|   | JAMB / EACH: 51KG - 112LB<br>HEADER: 86KG - 189LB                                                                                                                                                                          |
|   | total: 187kg - 413lb                                                                                                                                                                                                       |
|   | MANTEL M3:                                                                                                                                                                                                                 |
|   | JAMB / EACH: 0.0211M3<br>HEADER: 0.0357M3                                                                                                                                                                                  |
|   | TOTAL: 0.0780M3                                                                                                                                                                                                            |
|   | DRAWN BY:<br>JC                                                                                                                                                                                                            |
|   | DATE: SCALE:<br>1:8 @ A3                                                                                                                                                                                                   |
|   | INVOICE NUMBER:                                                                                                                                                                                                            |
|   |                                                                                                                                                                                                                            |
|   | DRAWING NO.: REV:                                                                                                                                                                                                          |

CLIENT:

| CLIENT:                                                                                                                                                                                                 |                                      |  |
|---------------------------------------------------------------------------------------------------------------------------------------------------------------------------------------------------------|--------------------------------------|--|
|                                                                                                                                                                                                         |                                      |  |
|                                                                                                                                                                                                         |                                      |  |
| CDM Regulations - Design Risk Assessment                                                                                                                                                                |                                      |  |
| The size and shape of individual stones for this project<br>have been designed to satisfy the overall design<br>requirements for the building, bill of quantities or<br>specific project specification. |                                      |  |
| All persons handling and installing such stones should<br>be aware that there are risks associated with this type of<br>work, which cannot be designed out.                                             |                                      |  |
| Limestones & Marble are a natur-<br>vary in texture, color and veining<br>Please consider a dimensional to                                                                                              | intensity.                           |  |
| Important: All modular stone/mar<br>primary fix must be on a structura<br>wall using a suitable high bond ar<br>instances, these must also be see<br>mechanically fixed.                                | al brick or block<br>dhesive. In all |  |
| © CHESNEYS 2022                                                                                                                                                                                         |                                      |  |
| CHESN<br>HEAD OFFIC<br>194-196 BATTERSEA PARK ROAD                                                                                                                                                      | e:<br>Battersea, London              |  |
| Telephone: +44 (0) 20 7627 1410<br>Web Site: www.chesneys.co.uk<br>E mail: sales@chesneys.co.uk                                                                                                         |                                      |  |
| SURROUND:                                                                                                                                                                                               |                                      |  |
| D                                                                                                                                                                                                       |                                      |  |
| Rubicon                                                                                                                                                                                                 |                                      |  |
| AREA:                                                                                                                                                                                                   |                                      |  |
|                                                                                                                                                                                                         |                                      |  |
|                                                                                                                                                                                                         |                                      |  |
| MATERIAL:                                                                                                                                                                                               |                                      |  |
| MATERIAL.                                                                                                                                                                                               |                                      |  |
|                                                                                                                                                                                                         |                                      |  |
|                                                                                                                                                                                                         |                                      |  |
| FINISH:                                                                                                                                                                                                 |                                      |  |
|                                                                                                                                                                                                         |                                      |  |
|                                                                                                                                                                                                         |                                      |  |
| SPECIAL NOTES:                                                                                                                                                                                          |                                      |  |
|                                                                                                                                                                                                         |                                      |  |
|                                                                                                                                                                                                         |                                      |  |
| MANTEL WEIGHTS:                                                                                                                                                                                         |                                      |  |
| JAMB / EACH: 5                                                                                                                                                                                          | 1VC - 11718                          |  |
|                                                                                                                                                                                                         | 6KG - 189LB                          |  |
| TOTAL: 187                                                                                                                                                                                              | 7kg - 413lb                          |  |
| MANTEL M3:                                                                                                                                                                                              |                                      |  |
| JAMB / EACH:<br>Header:                                                                                                                                                                                 | 0.0211м3<br>0.0357м3                 |  |
| TOTAL:                                                                                                                                                                                                  | 0.0780M3                             |  |
| DRAWN BY:                                                                                                                                                                                               |                                      |  |
| DATE:                                                                                                                                                                                                   | SCALE:                               |  |
|                                                                                                                                                                                                         | 1:8 @ A3                             |  |
| INVOICE NUMBER:                                                                                                                                                                                         |                                      |  |
|                                                                                                                                                                                                         |                                      |  |
| DRAWING NO .:                                                                                                                                                                                           | REV:                                 |  |
|                                                                                                                                                                                                         | 1                                    |  |