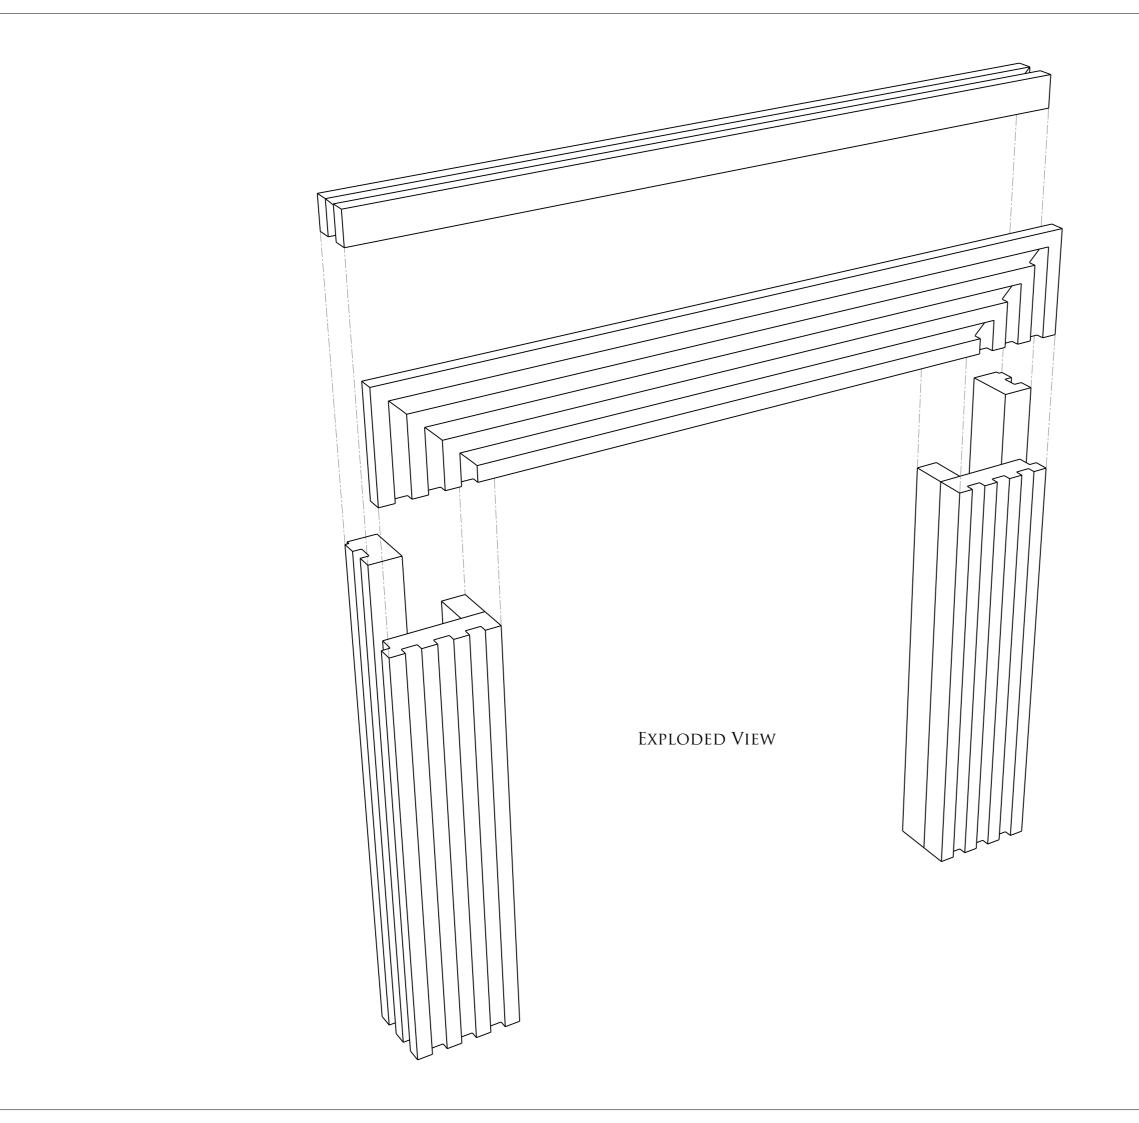

|  | CLIENT:                                                                                                                                                                                                                    |
|--|----------------------------------------------------------------------------------------------------------------------------------------------------------------------------------------------------------------------------|
|  |                                                                                                                                                                                                                            |
|  |                                                                                                                                                                                                                            |
|  | CDM Regulations - Design Risk Assessment<br>The size and shape of individual stones for this project                                                                                                                       |
|  | have been designed to satisfy the overall design<br>requirements for the building, bill of quantities or<br>specific project specification.                                                                                |
|  | All persons handling and installing such stones should<br>be aware that there are risks associated with this type of<br>work, which cannot be designed out.                                                                |
|  | Limestones & Marble are a natural material and may vary in texture, color and veining intensity.<br>Please consider a dimensional tolerance of $\frac{1}{8}$ "                                                             |
|  | Important: All modular stone/marble fireplace's<br>primary fix must be on a structural brick or block<br>wall using a suitable high bond adhesive. In all<br>instances, these must also be securely<br>mechanically fixed. |
|  | © CHESNEYS 2022                                                                                                                                                                                                            |
|  | CHESNEYS<br>HEAD OFFICE:<br>194-196 BATTERSEA PARK ROAD, BATTERSEA, LONDON<br>TELEPHONE: 44 (0) 20 7627 1410                                                                                                               |
|  | WEB SITE: WWW.CHESNEYS.CO.UK<br>E MAIL: SALES@CHESNEYS.CO.UK                                                                                                                                                               |
|  | SURROUND:                                                                                                                                                                                                                  |
|  | Rubicon                                                                                                                                                                                                                    |
|  | AREA:                                                                                                                                                                                                                      |
|  |                                                                                                                                                                                                                            |
|  |                                                                                                                                                                                                                            |
|  | MATERIAL:                                                                                                                                                                                                                  |
|  |                                                                                                                                                                                                                            |
|  |                                                                                                                                                                                                                            |
|  | FINISH:                                                                                                                                                                                                                    |
|  |                                                                                                                                                                                                                            |
|  |                                                                                                                                                                                                                            |
|  | Special notes:                                                                                                                                                                                                             |
|  |                                                                                                                                                                                                                            |
|  |                                                                                                                                                                                                                            |
|  |                                                                                                                                                                                                                            |
|  | MANTEL WEIGHTS:                                                                                                                                                                                                            |
|  | JAMB / EACH: 51KG - 112LB<br>Header: 86KG - 189LB                                                                                                                                                                          |
|  | total: 187kg - 413lb                                                                                                                                                                                                       |
|  | MANTEL M3:                                                                                                                                                                                                                 |
|  | JAMB / EACH: 0.0211M3<br>HEADER: 0.0357M3                                                                                                                                                                                  |
|  |                                                                                                                                                                                                                            |
|  | TOTAL: 0.0780M3                                                                                                                                                                                                            |
|  | DRAWN BY:                                                                                                                                                                                                                  |
|  |                                                                                                                                                                                                                            |
|  | DRAWN BY:<br>JC                                                                                                                                                                                                            |
|  | DRAWN BY:<br>JC<br>DATE: SCALE:                                                                                                                                                                                            |
|  | DRAWN BY:<br>JC<br>DATE: SCALE:<br>1:8 @ A3                                                                                                                                                                                |

|   | CDM Regulations - Design Risk Assessment                                                                                                                                                                                   |
|---|----------------------------------------------------------------------------------------------------------------------------------------------------------------------------------------------------------------------------|
|   | The size and shape of individual stones for this project<br>have been designed to satisfy the overall design<br>requirements for the building, bill of quantities or<br>specific project specification.                    |
|   | All persons handling and installing such stones should<br>be aware that there are risks associated with this type of<br>work, which cannot be designed out.                                                                |
|   | Limestones & Marble are a natural material and may vary in texture, color and veining intensity. Please consider a dimensional tolerance of $\frac{1}{8}$                                                                  |
| ] | Important: All modular stone/marble fireplace's<br>primary fix must be on a structural brick or block<br>wall using a suitable high bond adhesive. In all<br>instances, these must also be securely<br>mechanically fixed. |
|   | © CHESNEYS 2022                                                                                                                                                                                                            |
|   | CHESNEYS<br>Head Office:<br>194-196 Battersea Park Road, Battersea, London<br>Telephone: +44 (0) 20 7627 1410                                                                                                              |
|   | WEB SITE: WWW.CHESNEYS.CO.UK<br>E MAIL: SALES@CHESNEYS.CO.UK                                                                                                                                                               |
|   | SURROUND:                                                                                                                                                                                                                  |
|   | Rubicon                                                                                                                                                                                                                    |
|   | AREA:                                                                                                                                                                                                                      |
|   |                                                                                                                                                                                                                            |
|   | MATERIAL:                                                                                                                                                                                                                  |
|   |                                                                                                                                                                                                                            |
|   | FINISH:                                                                                                                                                                                                                    |
|   |                                                                                                                                                                                                                            |
|   | SPECIAL NOTES:                                                                                                                                                                                                             |
|   |                                                                                                                                                                                                                            |
|   | MANTEL WEIGHTS:                                                                                                                                                                                                            |
|   | JAMB / EACH: 51KG - 112LB<br>HEADER: 86KG - 189LB                                                                                                                                                                          |
|   | total: 187kg - 413lb                                                                                                                                                                                                       |
|   | MANTEL M3:                                                                                                                                                                                                                 |
|   | JAMB / EACH: 0.0211M3<br>HEADER: 0.0357M3                                                                                                                                                                                  |
|   | TOTAL: 0.0780M3                                                                                                                                                                                                            |
|   | DRAWN BY:<br>JC                                                                                                                                                                                                            |
|   | DATE: SCALE:<br>1:8 @ A3                                                                                                                                                                                                   |
|   | INVOICE NUMBER:                                                                                                                                                                                                            |
|   |                                                                                                                                                                                                                            |
|   | DRAWING NO.: REV:                                                                                                                                                                                                          |

CLIENT:

| CLIENT:                                                                                                                                                                                                 |                                      |  |
|---------------------------------------------------------------------------------------------------------------------------------------------------------------------------------------------------------|--------------------------------------|--|
|                                                                                                                                                                                                         |                                      |  |
|                                                                                                                                                                                                         |                                      |  |
| CDM Regulations - Design Risk Assessment                                                                                                                                                                |                                      |  |
| The size and shape of individual stones for this project<br>have been designed to satisfy the overall design<br>requirements for the building, bill of quantities or<br>specific project specification. |                                      |  |
| All persons handling and installing such stones should<br>be aware that there are risks associated with this type of<br>work, which cannot be designed out.                                             |                                      |  |
| Limestones & Marble are a natur-<br>vary in texture, color and veining<br>Please consider a dimensional to                                                                                              | intensity.                           |  |
| Important: All modular stone/mar<br>primary fix must be on a structura<br>wall using a suitable high bond ar<br>instances, these must also be see<br>mechanically fixed.                                | al brick or block<br>dhesive. In all |  |
| © CHESNEYS 2022                                                                                                                                                                                         |                                      |  |
| CHESN<br>HEAD OFFIC<br>194-196 BATTERSEA PARK ROAD                                                                                                                                                      | e:<br>Battersea, London              |  |
| Telephone: +44 (0) 20 7627 1410<br>Web Site: www.chesneys.co.uk<br>E mail: sales@chesneys.co.uk                                                                                                         |                                      |  |
| SURROUND:                                                                                                                                                                                               |                                      |  |
| D                                                                                                                                                                                                       |                                      |  |
| Rubicon                                                                                                                                                                                                 |                                      |  |
| AREA:                                                                                                                                                                                                   |                                      |  |
|                                                                                                                                                                                                         |                                      |  |
|                                                                                                                                                                                                         |                                      |  |
| MATERIAL:                                                                                                                                                                                               |                                      |  |
| MATERIAL.                                                                                                                                                                                               |                                      |  |
|                                                                                                                                                                                                         |                                      |  |
|                                                                                                                                                                                                         |                                      |  |
| FINISH:                                                                                                                                                                                                 |                                      |  |
|                                                                                                                                                                                                         |                                      |  |
|                                                                                                                                                                                                         |                                      |  |
| SPECIAL NOTES:                                                                                                                                                                                          |                                      |  |
|                                                                                                                                                                                                         |                                      |  |
|                                                                                                                                                                                                         |                                      |  |
| MANTEL WEIGHTS:                                                                                                                                                                                         |                                      |  |
| JAMB / EACH: 5                                                                                                                                                                                          | 1VC - 11718                          |  |
|                                                                                                                                                                                                         | 6KG - 189LB                          |  |
| TOTAL: 187                                                                                                                                                                                              | 7kg - 413lb                          |  |
| MANTEL M3:                                                                                                                                                                                              |                                      |  |
| JAMB / EACH:<br>Header:                                                                                                                                                                                 | 0.0211м3<br>0.0357м3                 |  |
| TOTAL:                                                                                                                                                                                                  | 0.0780M3                             |  |
| DRAWN BY:                                                                                                                                                                                               |                                      |  |
| DATE:                                                                                                                                                                                                   | SCALE:                               |  |
|                                                                                                                                                                                                         | 1:8 @ A3                             |  |
| INVOICE NUMBER:                                                                                                                                                                                         |                                      |  |
|                                                                                                                                                                                                         |                                      |  |
| DRAWING NO .:                                                                                                                                                                                           | REV:                                 |  |
|                                                                                                                                                                                                         | 1                                    |  |