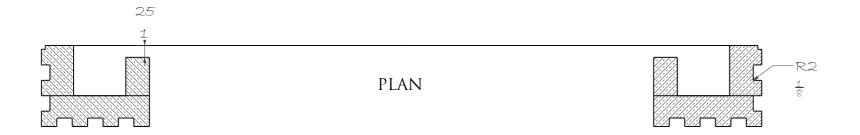

|  | CLIENT:                                                                                                                                                                                                                    |
|--|----------------------------------------------------------------------------------------------------------------------------------------------------------------------------------------------------------------------------|
|  |                                                                                                                                                                                                                            |
|  |                                                                                                                                                                                                                            |
|  | CDM Regulations - Design Risk Assessment<br>The size and shape of individual stones for this project                                                                                                                       |
|  | have been designed to satisfy the overall design<br>requirements for the building, bill of quantities or<br>specific project specification.                                                                                |
|  | All persons handling and installing such stones should<br>be aware that there are risks associated with this type of<br>work, which cannot be designed out.                                                                |
|  | Limestones & Marble are a natural material and may vary in texture, color and veining intensity.<br>Please consider a dimensional tolerance of $\frac{1}{8}$ "                                                             |
|  | Important: All modular stone/marble fireplace's<br>primary fix must be on a structural brick or block<br>wall using a suitable high bond adhesive. In all<br>instances, these must also be securely<br>mechanically fixed. |
|  | © CHESNEYS 2022                                                                                                                                                                                                            |
|  | CHESNEYS<br>HEAD OFFICE:<br>194-196 BATTERSEA PARK ROAD, BATTERSEA, LONDON<br>TELEPHONE: 44 (0) 20 7627 1410                                                                                                               |
|  | WEB SITE: WWW.CHESNEYS.CO.UK<br>E MAIL: SALES@CHESNEYS.CO.UK                                                                                                                                                               |
|  | SURROUND:                                                                                                                                                                                                                  |
|  | Rubicon                                                                                                                                                                                                                    |
|  | AREA:                                                                                                                                                                                                                      |
|  |                                                                                                                                                                                                                            |
|  |                                                                                                                                                                                                                            |
|  | MATERIAL:                                                                                                                                                                                                                  |
|  |                                                                                                                                                                                                                            |
|  |                                                                                                                                                                                                                            |
|  | FINISH:                                                                                                                                                                                                                    |
|  |                                                                                                                                                                                                                            |
|  |                                                                                                                                                                                                                            |
|  | Special notes:                                                                                                                                                                                                             |
|  |                                                                                                                                                                                                                            |
|  |                                                                                                                                                                                                                            |
|  |                                                                                                                                                                                                                            |
|  | MANTEL WEIGHTS:                                                                                                                                                                                                            |
|  | JAMB / EACH: 51KG - 112LB<br>Header: 86KG - 189LB                                                                                                                                                                          |
|  | total: 187kg - 413lb                                                                                                                                                                                                       |
|  | MANTEL M3:                                                                                                                                                                                                                 |
|  | JAMB / EACH: 0.0211M3<br>HEADER: 0.0357M3                                                                                                                                                                                  |
|  |                                                                                                                                                                                                                            |
|  | TOTAL: 0.0780M3                                                                                                                                                                                                            |
|  | DRAWN BY:                                                                                                                                                                                                                  |
|  |                                                                                                                                                                                                                            |
|  | DRAWN BY:<br>JC                                                                                                                                                                                                            |
|  | DRAWN BY:<br>JC<br>DATE: SCALE:                                                                                                                                                                                            |
|  | DRAWN BY:<br>JC<br>DATE: SCALE:<br>1:8 @ A3                                                                                                                                                                                |

|   | CDM Regulations - Design Risk Assessment                                                                                                                                                                                   |
|---|----------------------------------------------------------------------------------------------------------------------------------------------------------------------------------------------------------------------------|
|   | The size and shape of individual stones for this project<br>have been designed to satisfy the overall design<br>requirements for the building, bill of quantities or<br>specific project specification.                    |
|   | All persons handling and installing such stones should<br>be aware that there are risks associated with this type of<br>work, which cannot be designed out.                                                                |
|   | Limestones & Marble are a natural material and may vary in texture, color and veining intensity. Please consider a dimensional tolerance of $\frac{1}{8}$                                                                  |
| ] | Important: All modular stone/marble fireplace's<br>primary fix must be on a structural brick or block<br>wall using a suitable high bond adhesive. In all<br>instances, these must also be securely<br>mechanically fixed. |
|   | © CHESNEYS 2022                                                                                                                                                                                                            |
|   | CHESNEYS<br>Head Office:<br>194-196 Battersea Park Road, Battersea, London<br>Telephone: +44 (0) 20 7627 1410                                                                                                              |
|   | WEB SITE: WWW.CHESNEYS.CO.UK<br>E MAIL: SALES@CHESNEYS.CO.UK                                                                                                                                                               |
|   | SURROUND:                                                                                                                                                                                                                  |
|   | Rubicon                                                                                                                                                                                                                    |
|   | AREA:                                                                                                                                                                                                                      |
|   |                                                                                                                                                                                                                            |
|   | MATERIAL:                                                                                                                                                                                                                  |
|   |                                                                                                                                                                                                                            |
|   | FINISH:                                                                                                                                                                                                                    |
|   |                                                                                                                                                                                                                            |
|   | SPECIAL NOTES:                                                                                                                                                                                                             |
|   |                                                                                                                                                                                                                            |
|   | MANTEL WEIGHTS:                                                                                                                                                                                                            |
|   | JAMB / EACH: 51KG - 112LB<br>HEADER: 86KG - 189LB                                                                                                                                                                          |
|   | total: 187kg - 413lb                                                                                                                                                                                                       |
|   | MANTEL M3:                                                                                                                                                                                                                 |
|   | JAMB / EACH: 0.0211M3<br>HEADER: 0.0357M3                                                                                                                                                                                  |
|   | TOTAL: 0.0780M3                                                                                                                                                                                                            |
|   | DRAWN BY:<br>JC                                                                                                                                                                                                            |
|   | DATE: SCALE:<br>1:8 @ A3                                                                                                                                                                                                   |
|   | INVOICE NUMBER:                                                                                                                                                                                                            |
|   |                                                                                                                                                                                                                            |
|   | DRAWING NO.: REV:                                                                                                                                                                                                          |

CLIENT:

| CLIENT:                                                                                                                                                                                                 |                                      |  |
|---------------------------------------------------------------------------------------------------------------------------------------------------------------------------------------------------------|--------------------------------------|--|
|                                                                                                                                                                                                         |                                      |  |
|                                                                                                                                                                                                         |                                      |  |
| CDM Regulations - Design Risk Assessment                                                                                                                                                                |                                      |  |
| The size and shape of individual stones for this project<br>have been designed to satisfy the overall design<br>requirements for the building, bill of quantities or<br>specific project specification. |                                      |  |
| All persons handling and installing such stones should<br>be aware that there are risks associated with this type of<br>work, which cannot be designed out.                                             |                                      |  |
| Limestones & Marble are a natur-<br>vary in texture, color and veining<br>Please consider a dimensional to                                                                                              | intensity.                           |  |
| Important: All modular stone/mar<br>primary fix must be on a structura<br>wall using a suitable high bond ar<br>instances, these must also be see<br>mechanically fixed.                                | al brick or block<br>dhesive. In all |  |
| © CHESNEYS 2022                                                                                                                                                                                         |                                      |  |
| CHESN<br>HEAD OFFIC<br>194-196 BATTERSEA PARK ROAD                                                                                                                                                      | e:<br>Battersea, London              |  |
| Telephone: +44 (0) 20 7627 1410<br>Web Site: www.chesneys.co.uk<br>E mail: sales@chesneys.co.uk                                                                                                         |                                      |  |
| SURROUND:                                                                                                                                                                                               |                                      |  |
| D                                                                                                                                                                                                       |                                      |  |
| Rubicon                                                                                                                                                                                                 |                                      |  |
| AREA:                                                                                                                                                                                                   |                                      |  |
|                                                                                                                                                                                                         |                                      |  |
|                                                                                                                                                                                                         |                                      |  |
| MATERIAL:                                                                                                                                                                                               |                                      |  |
| MATERIAL.                                                                                                                                                                                               |                                      |  |
|                                                                                                                                                                                                         |                                      |  |
|                                                                                                                                                                                                         |                                      |  |
| FINISH:                                                                                                                                                                                                 |                                      |  |
|                                                                                                                                                                                                         |                                      |  |
|                                                                                                                                                                                                         |                                      |  |
| SPECIAL NOTES:                                                                                                                                                                                          |                                      |  |
|                                                                                                                                                                                                         |                                      |  |
|                                                                                                                                                                                                         |                                      |  |
| MANTEL WEIGHTS:                                                                                                                                                                                         |                                      |  |
| JAMB / EACH: 5                                                                                                                                                                                          | 1VC - 11718                          |  |
|                                                                                                                                                                                                         | 6KG - 189LB                          |  |
| TOTAL: 187                                                                                                                                                                                              | 7kg - 413lb                          |  |
| MANTEL M3:                                                                                                                                                                                              |                                      |  |
| JAMB / EACH:<br>Header:                                                                                                                                                                                 | 0.0211м3<br>0.0357м3                 |  |
| TOTAL:                                                                                                                                                                                                  | 0.0780M3                             |  |
| DRAWN BY:                                                                                                                                                                                               |                                      |  |
| DATE:                                                                                                                                                                                                   | SCALE:                               |  |
|                                                                                                                                                                                                         | 1:8 @ A3                             |  |
| INVOICE NUMBER:                                                                                                                                                                                         |                                      |  |
|                                                                                                                                                                                                         |                                      |  |
| DRAWING NO .:                                                                                                                                                                                           | REV:                                 |  |
|                                                                                                                                                                                                         | 1                                    |  |