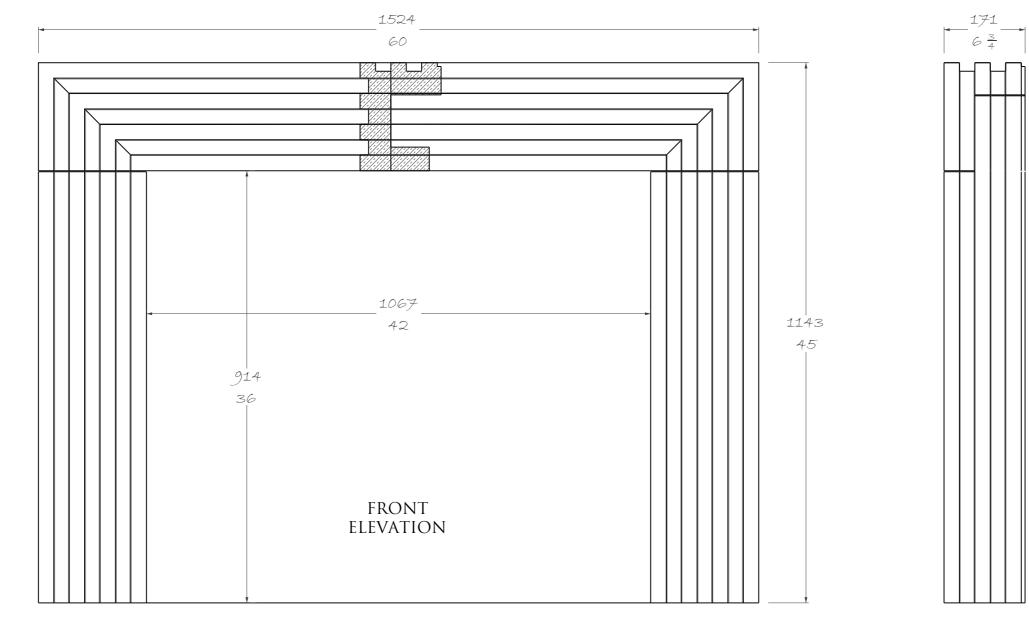

|  | CLIENT:                                                                                                                                                                                                                    |
|--|----------------------------------------------------------------------------------------------------------------------------------------------------------------------------------------------------------------------------|
|  |                                                                                                                                                                                                                            |
|  |                                                                                                                                                                                                                            |
|  | CDM Regulations - Design Risk Assessment<br>The size and shape of individual stones for this project                                                                                                                       |
|  | have been designed to satisfy the overall design<br>requirements for the building, bill of quantities or<br>specific project specification.                                                                                |
|  | All persons handling and installing such stones should<br>be aware that there are risks associated with this type of<br>work, which cannot be designed out.                                                                |
|  | Limestones & Marble are a natural material and may vary in texture, color and veining intensity.<br>Please consider a dimensional tolerance of $\frac{1}{8}$ "                                                             |
|  | Important: All modular stone/marble fireplace's<br>primary fix must be on a structural brick or block<br>wall using a suitable high bond adhesive. In all<br>instances, these must also be securely<br>mechanically fixed. |
|  | © CHESNEYS 2022                                                                                                                                                                                                            |
|  | CHESNEYS<br>HEAD OFFICE:<br>194-196 BATTERSEA PARK ROAD, BATTERSEA, LONDON<br>TELEPHONE: 44 (0) 20 7627 1410                                                                                                               |
|  | WEB SITE: WWW.CHESNEYS.CO.UK<br>E MAIL: SALES@CHESNEYS.CO.UK                                                                                                                                                               |
|  | SURROUND:                                                                                                                                                                                                                  |
|  | Rubicon                                                                                                                                                                                                                    |
|  | AREA:                                                                                                                                                                                                                      |
|  |                                                                                                                                                                                                                            |
|  |                                                                                                                                                                                                                            |
|  | MATERIAL:                                                                                                                                                                                                                  |
|  |                                                                                                                                                                                                                            |
|  |                                                                                                                                                                                                                            |
|  | FINISH:                                                                                                                                                                                                                    |
|  |                                                                                                                                                                                                                            |
|  |                                                                                                                                                                                                                            |
|  | Special notes:                                                                                                                                                                                                             |
|  |                                                                                                                                                                                                                            |
|  |                                                                                                                                                                                                                            |
|  |                                                                                                                                                                                                                            |
|  | MANTEL WEIGHTS:                                                                                                                                                                                                            |
|  | JAMB / EACH: 51KG - 112LB<br>Header: 86KG - 189LB                                                                                                                                                                          |
|  | total: 187kg - 413lb                                                                                                                                                                                                       |
|  | MANTEL M3:                                                                                                                                                                                                                 |
|  | JAMB / EACH: 0.0211M3<br>HEADER: 0.0357M3                                                                                                                                                                                  |
|  |                                                                                                                                                                                                                            |
|  | TOTAL: 0.0780M3                                                                                                                                                                                                            |
|  | DRAWN BY:                                                                                                                                                                                                                  |
|  |                                                                                                                                                                                                                            |
|  | DRAWN BY:<br>JC                                                                                                                                                                                                            |
|  | DRAWN BY:<br>JC<br>DATE: SCALE:                                                                                                                                                                                            |
|  | DRAWN BY:<br>JC<br>DATE: SCALE:<br>1:8 @ A3                                                                                                                                                                                |

|   | CDM Regulations - Design Risk Assessment                                                                                                                                                                                   |
|---|----------------------------------------------------------------------------------------------------------------------------------------------------------------------------------------------------------------------------|
|   | The size and shape of individual stones for this project<br>have been designed to satisfy the overall design<br>requirements for the building, bill of quantities or<br>specific project specification.                    |
|   | All persons handling and installing such stones should<br>be aware that there are risks associated with this type of<br>work, which cannot be designed out.                                                                |
|   | Limestones & Marble are a natural material and may vary in texture, color and veining intensity. Please consider a dimensional tolerance of $\frac{1}{8}$                                                                  |
| ] | Important: All modular stone/marble fireplace's<br>primary fix must be on a structural brick or block<br>wall using a suitable high bond adhesive. In all<br>instances, these must also be securely<br>mechanically fixed. |
|   | © CHESNEYS 2022                                                                                                                                                                                                            |
|   | CHESNEYS<br>Head Office:<br>194-196 Battersea Park Road, Battersea, London<br>Telephone: +44 (0) 20 7627 1410                                                                                                              |
|   | WEB SITE: WWW.CHESNEYS.CO.UK<br>E MAIL: SALES@CHESNEYS.CO.UK                                                                                                                                                               |
|   | SURROUND:                                                                                                                                                                                                                  |
|   | Rubicon                                                                                                                                                                                                                    |
|   | AREA:                                                                                                                                                                                                                      |
|   |                                                                                                                                                                                                                            |
|   | MATERIAL:                                                                                                                                                                                                                  |
|   |                                                                                                                                                                                                                            |
|   | FINISH:                                                                                                                                                                                                                    |
|   |                                                                                                                                                                                                                            |
|   | SPECIAL NOTES:                                                                                                                                                                                                             |
|   |                                                                                                                                                                                                                            |
|   | MANTEL WEIGHTS:                                                                                                                                                                                                            |
|   | JAMB / EACH: 51KG - 112LB<br>HEADER: 86KG - 189LB                                                                                                                                                                          |
|   | total: 187kg - 413lb                                                                                                                                                                                                       |
|   | MANTEL M3:                                                                                                                                                                                                                 |
|   | JAMB / EACH: 0.0211M3<br>HEADER: 0.0357M3                                                                                                                                                                                  |
|   | TOTAL: 0.0780M3                                                                                                                                                                                                            |
|   | DRAWN BY:<br>JC                                                                                                                                                                                                            |
|   | DATE: SCALE:<br>1:8 @ A3                                                                                                                                                                                                   |
|   | INVOICE NUMBER:                                                                                                                                                                                                            |
|   |                                                                                                                                                                                                                            |
|   | DRAWING NO.: REV:                                                                                                                                                                                                          |

CLIENT:

| CLIENT:                                                                                                                                                                                                 |                                      |  |
|---------------------------------------------------------------------------------------------------------------------------------------------------------------------------------------------------------|--------------------------------------|--|
|                                                                                                                                                                                                         |                                      |  |
|                                                                                                                                                                                                         |                                      |  |
| CDM Regulations - Design Risk Assessment                                                                                                                                                                |                                      |  |
| The size and shape of individual stones for this project<br>have been designed to satisfy the overall design<br>requirements for the building, bill of quantities or<br>specific project specification. |                                      |  |
| All persons handling and installing such stones should<br>be aware that there are risks associated with this type of<br>work, which cannot be designed out.                                             |                                      |  |
| Limestones & Marble are a natur-<br>vary in texture, color and veining<br>Please consider a dimensional to                                                                                              | intensity.                           |  |
| Important: All modular stone/mar<br>primary fix must be on a structura<br>wall using a suitable high bond ar<br>instances, these must also be see<br>mechanically fixed.                                | al brick or block<br>dhesive. In all |  |
| © CHESNEYS 2022                                                                                                                                                                                         |                                      |  |
| CHESN<br>HEAD OFFIC<br>194-196 BATTERSEA PARK ROAD                                                                                                                                                      | e:<br>Battersea, London              |  |
| Telephone: +44 (0) 20 7627 1410<br>Web Site: www.chesneys.co.uk<br>E mail: sales@chesneys.co.uk                                                                                                         |                                      |  |
| SURROUND:                                                                                                                                                                                               |                                      |  |
| D                                                                                                                                                                                                       |                                      |  |
| Rubicon                                                                                                                                                                                                 |                                      |  |
| AREA:                                                                                                                                                                                                   |                                      |  |
|                                                                                                                                                                                                         |                                      |  |
|                                                                                                                                                                                                         |                                      |  |
| MATERIAL:                                                                                                                                                                                               |                                      |  |
| MATERIAL.                                                                                                                                                                                               |                                      |  |
|                                                                                                                                                                                                         |                                      |  |
|                                                                                                                                                                                                         |                                      |  |
| FINISH:                                                                                                                                                                                                 |                                      |  |
|                                                                                                                                                                                                         |                                      |  |
|                                                                                                                                                                                                         |                                      |  |
| SPECIAL NOTES:                                                                                                                                                                                          |                                      |  |
|                                                                                                                                                                                                         |                                      |  |
|                                                                                                                                                                                                         |                                      |  |
| MANTEL WEIGHTS:                                                                                                                                                                                         |                                      |  |
| JAMB / EACH: 5                                                                                                                                                                                          | 1VC - 11718                          |  |
|                                                                                                                                                                                                         | 6KG - 189LB                          |  |
| TOTAL: 187                                                                                                                                                                                              | 7kg - 413lb                          |  |
| MANTEL M3:                                                                                                                                                                                              |                                      |  |
| JAMB / EACH:<br>Header:                                                                                                                                                                                 | 0.0211м3<br>0.0357м3                 |  |
| TOTAL:                                                                                                                                                                                                  | 0.0780M3                             |  |
| DRAWN BY:                                                                                                                                                                                               |                                      |  |
| DATE:                                                                                                                                                                                                   | SCALE:                               |  |
|                                                                                                                                                                                                         | 1:8 @ A3                             |  |
| INVOICE NUMBER:                                                                                                                                                                                         |                                      |  |
|                                                                                                                                                                                                         |                                      |  |
| DRAWING NO .:                                                                                                                                                                                           | REV:                                 |  |
|                                                                                                                                                                                                         | 1                                    |  |