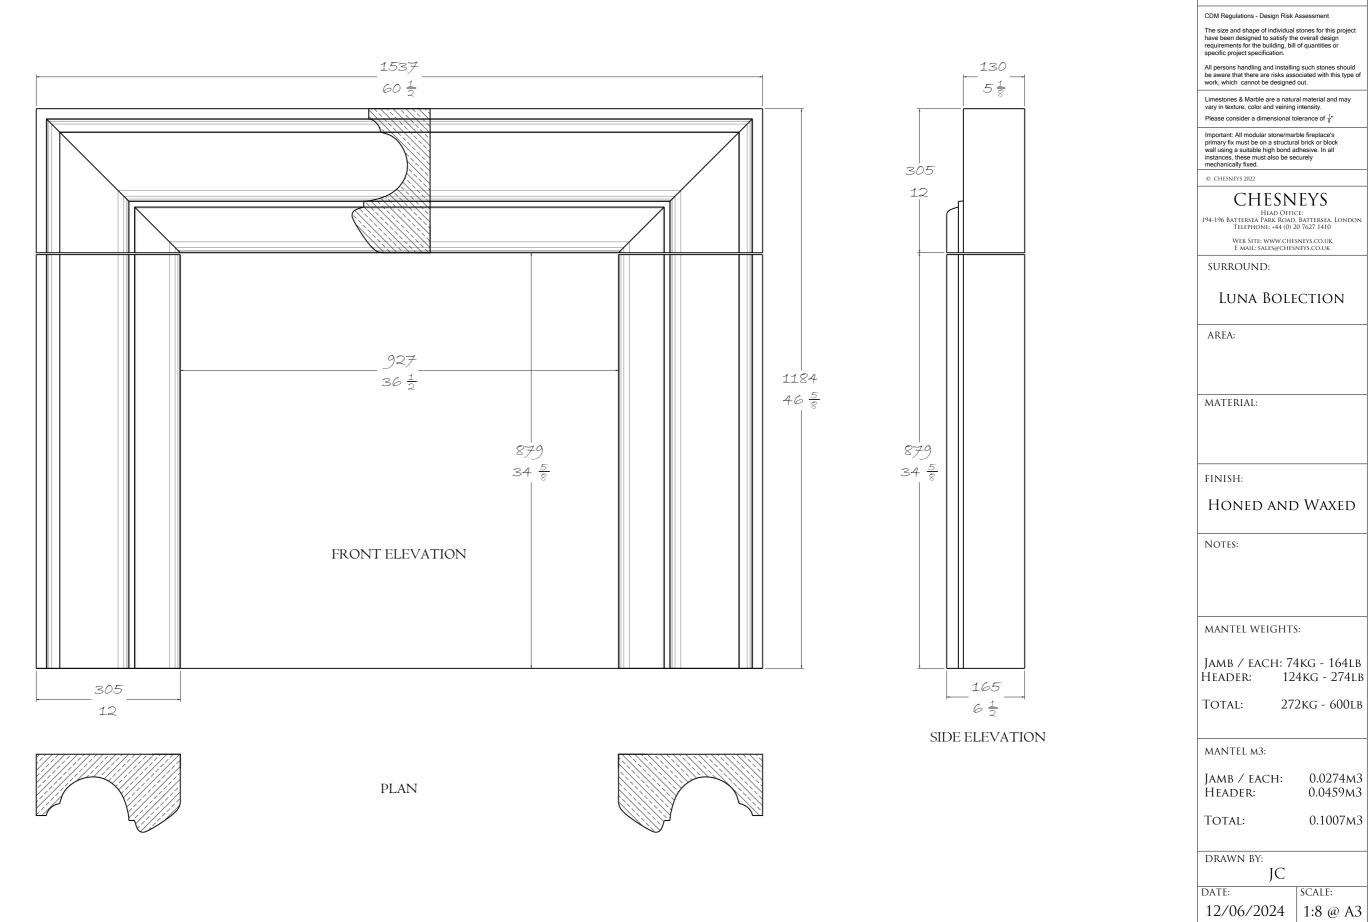

CDM Regulations - Design Risk Assessment

The size and shape of individual stones for this project have been designed to satisfy the overall design requirements for the building, bill of quantities or specific project specification.

All persons handling and installing such stones should be aware that there are risks associated with this type of work, which cannot be designed out.

Important: All modular stone/marble fireplace's primary fix must be on a structural brick or block wall using a suitable high bond adhesive. In all instances, these must also be securely mechanically fixed.

## CHESNEYS

Head Office: 194-196 Battersea Park Road, Battersea, London Telephone: +44 (0) 20 7627 1410

WEB SITE: WWW.CHESNEYS.CO.UK E MAIL: SALES@CHESNEYS.CO.UK

SURROUND:

#### Luna Bolection

MATERIAL:

ARABESCATO

FINISH:

Honed and Waxed

NOTES:

MANTEL WEIGHTS:

Jamb / Each: 74kg - 164lb HEADER: 124kg - 274lb

272KG - 600LB TOTAL:

MANTEL M3:

JAMB / EACH:

HEADER:

0.0274M3 0.0459M3

SCALE:

TOTAL:

0.1007<sub>M</sub>3

DRAWN BY:

DATE:

1:8 @ A3 12/06/2024

INVOICE NUMBER:

US1ORD0011976

DRAWING NO.: 10563 JC

CLIENT: