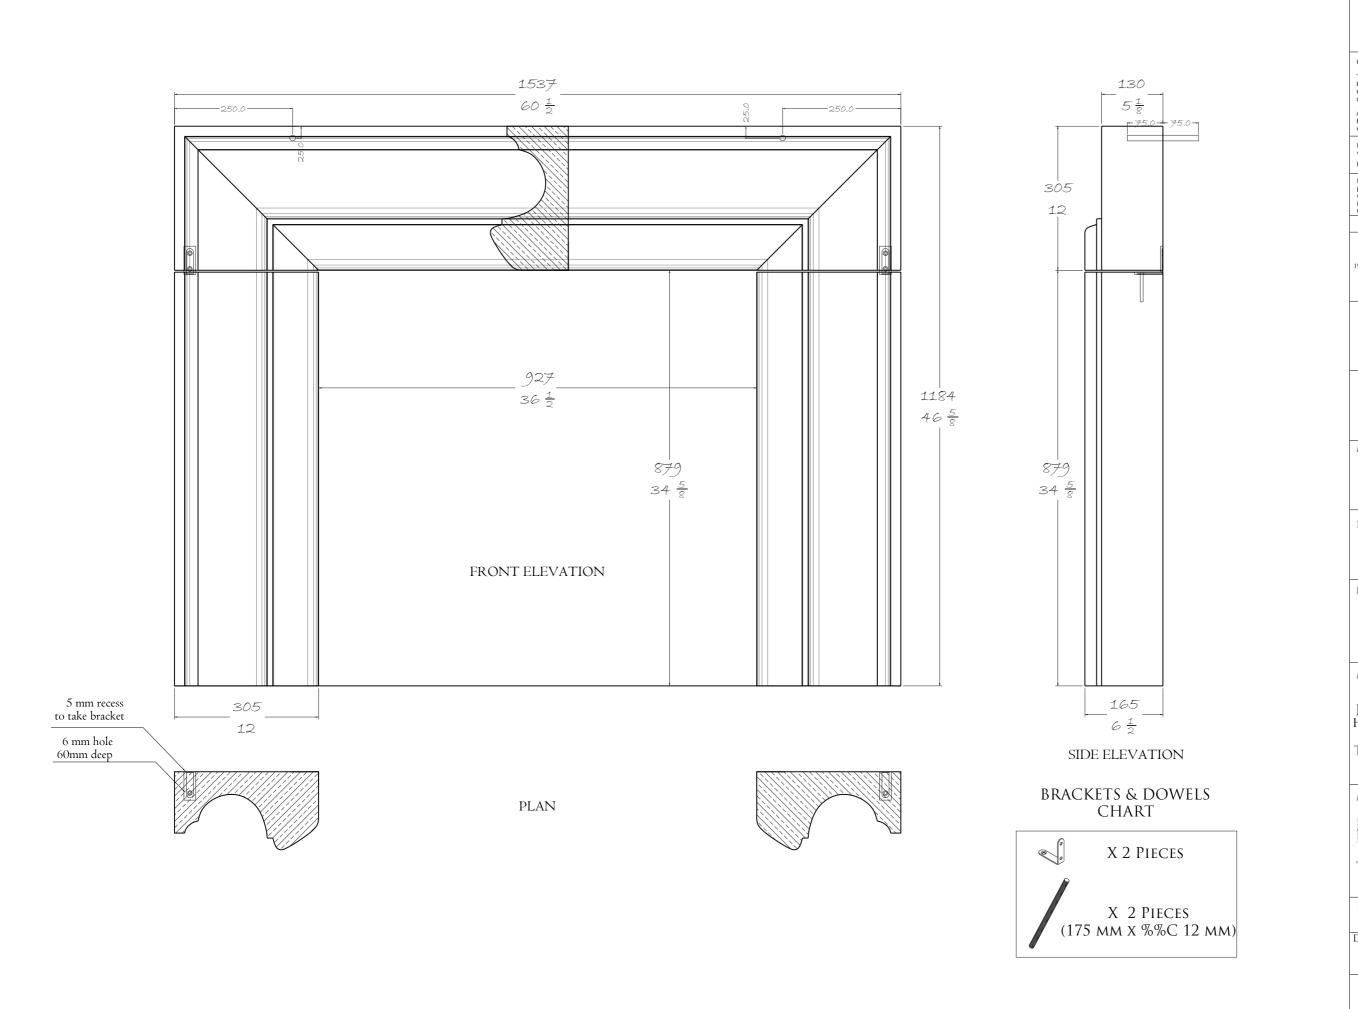

# SHOPHOUSE DESIGN

CDM Regulations - Design Risk Assessment

The size and shape of individual stones for this project have been designed to satisfy the overall design requirements for the building, bill of quantities or specific project specification.

All persons handling and installing such stones should be aware that there are risks associated with this type of work, which cannot be designed out.

nestones & Marble are a natural material and may y in texture, color and veining intensity.

Please consider a dimensional tolerance of  $\frac{1}{8}$ "

Important: All modular stone/marble fireplace's primary fix must be on a structural brick or block wall using a suitable high bond adhesive. In all instances, these must also be securely mechanically fixed.

CHESNEYS 2022

# CHESNEYS

Head Office: 194-196 Battersea Park Road, Battersea, London Telephone: +44 (0) 20 7627 1410

WEB SITE: WWW.CHESNEYS.CO.UK E MAIL: SALES@CHESNEYS.CO.UK

SURROUND:

### Luna Bolection

AREA:

MATERIAL:

ARABESCATO

FINISH:

HONED AND WAXED

NOTES:

MANTEL WEIGHTS:

Jamb / Each: 74kg - 164lb Header: 124kg - 274lb

TOTAL:

MANTEL M3:

JAMB / EACH: Header:

0.0274M3 0.0459M3

272KG - 600LB

TOTAL:

0.1007m3

DRAWN BY:

J

DATE: 12/06/2024

SCALE: 1:8 @ A3

INVOICE NUMBER:

US1ORD0011976

DRAWING NO.: 10563 JC

REV: