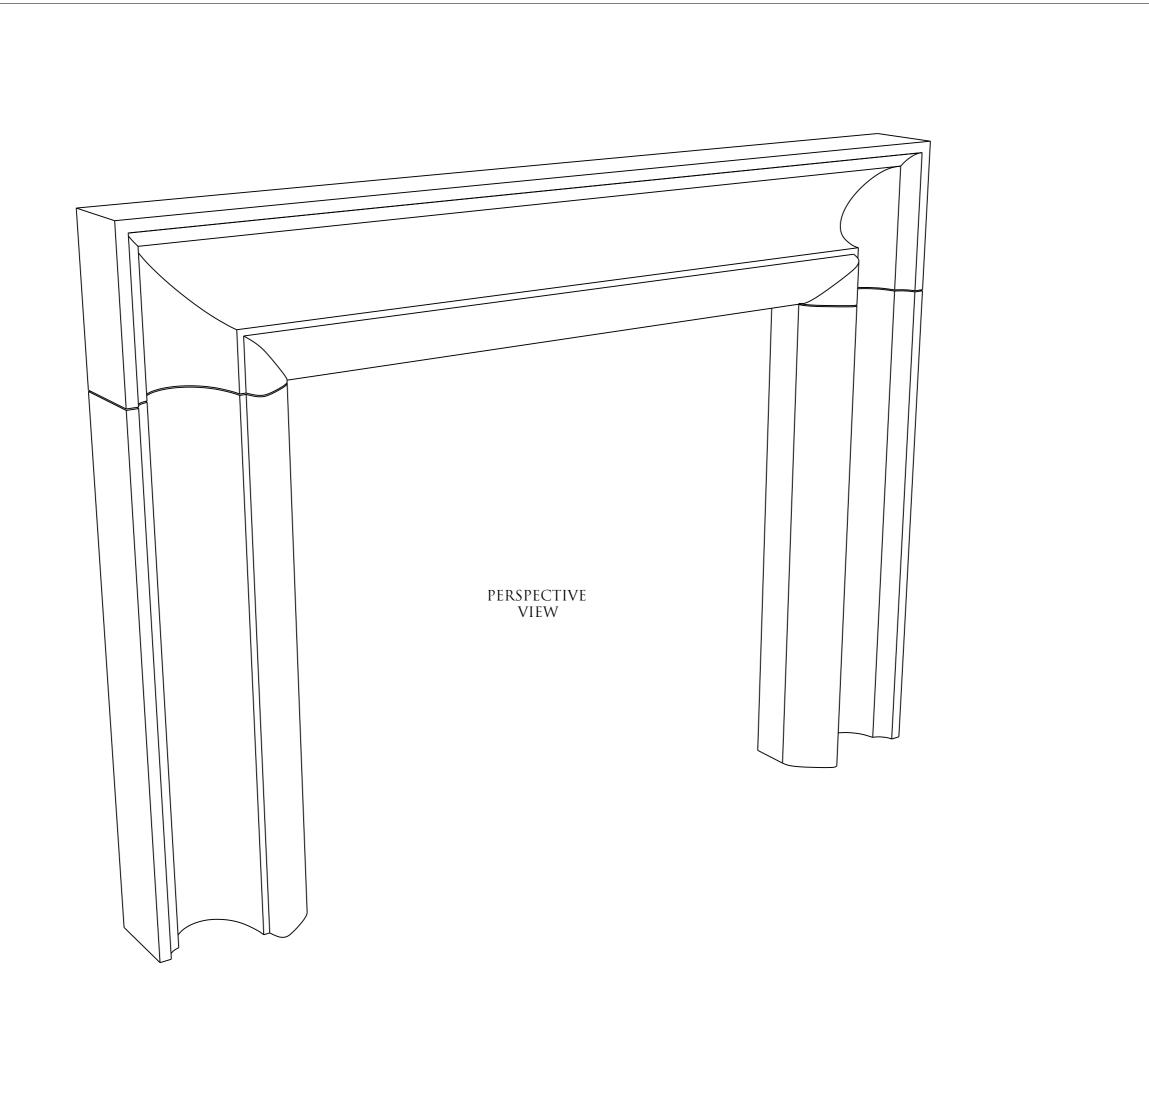

ssociated with this type of work, which cannot be designed out.

Important: All modular stone/marble fireplace's primary fix must be on a structural brick or block wall using a suitable high bond adhesive. In all instances, these must also be securely mechanically fixed.

## CHESNEYS

Head Office: 194-196 Battersea Park Road, Battersea, London Telephone: +44 (0) 20 7627 1410

WEB SITE: WWW.CHESNEYS.CO.UK E MAIL: SALES@CHESNEYS.CO.UK

SURROUND:

#### Luna Bolection

MATERIAL:

ARABESCATO

FINISH:

Honed and Waxed

NOTES:

MANTEL WEIGHTS:

Jamb / Each: 74kg - 164lb HEADER: 124kg - 274lb

272KG - 600LB TOTAL:

MANTEL M3:

JAMB / EACH:

HEADER:

0.0274M3 0.0459M3

SCALE:

TOTAL:

0.1007<sub>M</sub>3

DRAWN BY:

DATE:

1:8 @ A3 12/06/2024

INVOICE NUMBER:

US1ORD0011976

DRAWING NO.: 10563 JC



CLIENT:

# SHOPHOUSE DESIGN

CDM Regulations - Design Risk Assessment

The size and shape of individual stones for this project have been designed to satisfy the overall design requirements for the building, bill of quantities or specific project specification.

All persons handling and installing such stones should be aware that there are risks associated with this type of work, which cannot be designed out.

nestones & Marble are a natural material and may y in texture, color and veining intensity.

Please consider a dimensional tolerance of  $\frac{1}{8}$ "

Important: All modular stone/marble fireplace's primary fix must be on a structural brick or block wall using a suitable high bond adhesive. In all instances, these must also be securely mechanically fixed.

CHESNEYS 2022

# CHESN