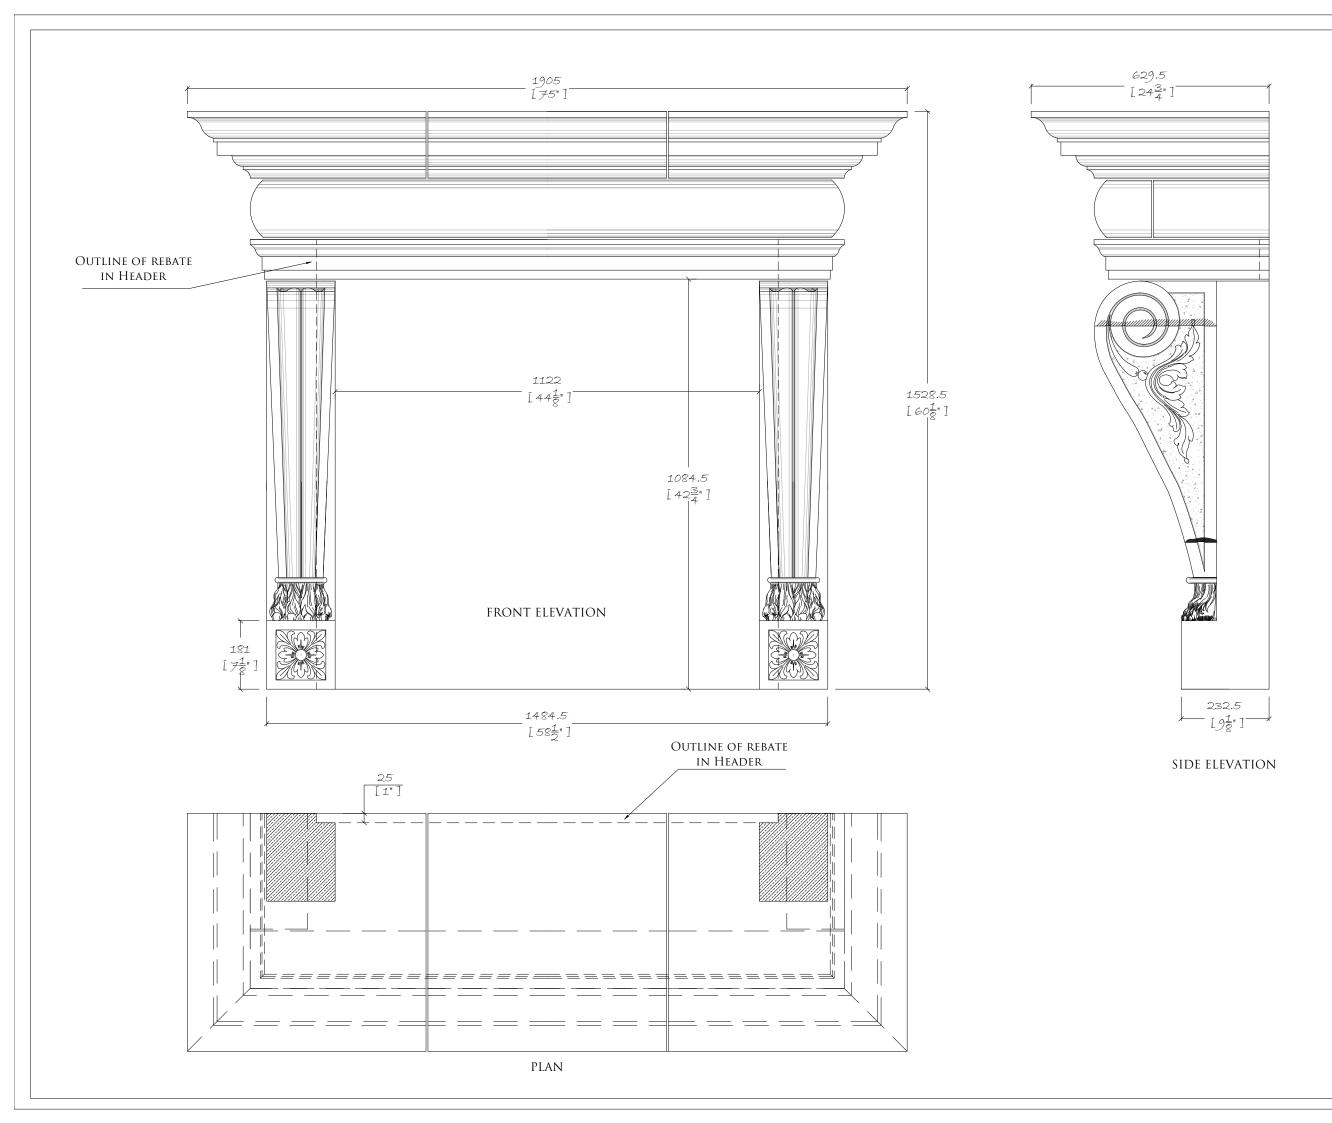

CLIENT:

CDM Regulations - Design Risk Assessment

The size and shape of individual stones for this project have been designed to satisfy the overall design requirements for the building, bill of quantities or specific project specification

All persons handling and installing such stones should be aware that there are risks associated with this type of work, which cannot be designed out.

Limestones & Marble are a natural material and may vary in texture, color and veining intensity. Please consider a dimensional tolerance of  $\frac{1}{8}$ 

# The Vicenza

MATERIAL:

# Bianco Avorio

FINISH:

### Honed

SPECIAL NOTES:

#### MANTEL WEIGHTS:

| Jamb / each: | 109.52 кg |
|--------------|-----------|
| HEADER:      | 132.72 kg |
| CUSHION:     | 92.03 KG  |
| Shelf:       | 335.10 кg |
|              |           |

335.10 кд 778.89 кд